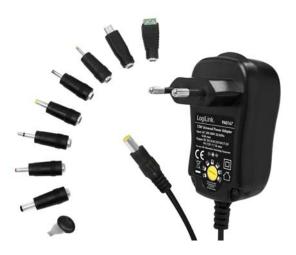

# LogiLink

3V-12V Universal Power Adapter

8 Changeable Tips Included

Art. No.: PA0167

Ideal as a replacement or secondary power adapter for electronics and small home appliance.

### **Package Contents:**

- » 1 x Universal Power Adapter
- » 8 x Changeable Tips
- » 1 x Key
- » 1 x User Manual