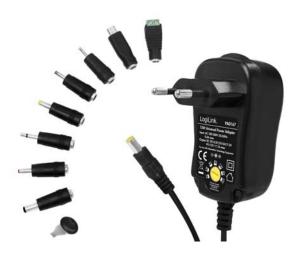

# LogiLink

3V-12V Universal Power Adapter

8 Changeable Tips Included

Art. No.: PA0167

Ideal as a replacement or secondary power adapter for electronics and small home appliance.

### Features:

- » Provide different charger adapters for easily charging most of the digital devices
- » Reliable replacement or secondary power adapter in home or office
- » Built-in protection against over current, over voltage, over temperature and short-circuit protection

### **Package Contents:**

- » 1 x Universal Power Adapter
- » 8 x Changeable Tips
- » 1 x Key
- » 1 x User Manual