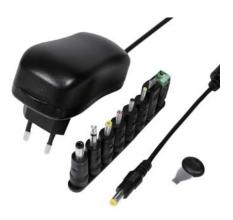

### **Package Contents:**

- » 1 x Universal Power Adapter
- » 8 x Changeable Tips
- » 1 x Key
- » 1 x User Manual