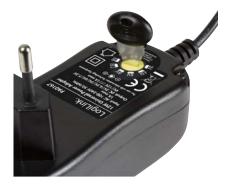

### **Package Contents:**

- » 1 x Universal Power Adapter
- » 8 x Changeable Tips
- » 1 x Key
- » 1 x User Manual

### **Specification:**

| Output PowerDC 3V/4.5V/5V/6V/7.5V/9V/12V 1A<br>(12W max)Efficiency78% maxStandby Power Loss≤0.3WOperating Temperature0°C ~ 45°COperating Humidity10% ~ 80% | Input Voltage         | AC 100-240V 50/60Hz 0.6A max         |
|------------------------------------------------------------------------------------------------------------------------------------------------------------|-----------------------|--------------------------------------|
| Standby Power Loss≤0.3WOperating Temperature0°C ~ 45°C                                                                                                     | Output Power          |                                      |
| Operating Temperature 0°C ~ 45°C                                                                                                                           | Efficiency            | 78% max                              |
| e per annig remper allere                                                                                                                                  | Standby Power Loss    | ≤0.3W                                |
| Operating Humidity 10% ~ 80%                                                                                                                               | Operating Temperature | 0°C ~ 45°C                           |
|                                                                                                                                                            | Operating Humidity    | 10% ~ 80%                            |
| Storage Temperature -20°C ~ 85°C                                                                                                                           | Storage Temperature   | -20°C ~ 85°C                         |
| Storage Humidity 10% ~ 93%                                                                                                                                 | Storage Humidity      | 10% ~ 93%                            |
| Dimension 75 x 43 x 36mm (not including cable)                                                                                                             | Dimension             | 75 x 43 x 36mm (not including cable) |
| Weight 0.105kg                                                                                                                                             | Weight                | 0.105kg                              |
| Cable Length 1.5m                                                                                                                                          | Cable Length          | 1.5m                                 |